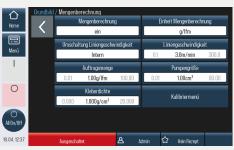

## Highlights

- "FlexControl" by SM the innovative microprocessor control with a colour touch screen for intuitive operation of the new-generation SM adhesive applicators
- "Dosage meter" function automatic speed control based on pre-defined quantity in gr/m² or gr/running metre
- >>> Pressure-controlled system for precise and uniform application of the adhesive. A competitive differentiator in this class! Pressure sensor instead of bypass!
- >>> Fully equipped with weekly timer, operating hour counter, recipe menu, user management and password control
- >> Temperature reduction can be activated automatically or manually
- Software update via USB interface / recipes and log data can be stored on a USB stick
- PID temperature controller with self-optimisation for sensors PT100 (hourly), Ni120, NTC. As a result, the SM-FlexControl systems are also compatible with the connections of third-party systems.
- Convenient remote control possible via tablet, PC or smartphone possible