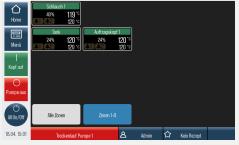

## Intuitive operation via colour touch screen

Intelligent and convenient: The high-contrast colour touch screen permits intuitive operation.

## Highlights

- "FlexControl" by SM the innovative microprocessor control with a colour touch screen for intuitive operation of the new-generation SM adhesive applicators
- "Dosage meter" function automatic speed control based on pre-defined quantity in gr/m² or gr/running metre
- >>> Pressure-controlled system for precise and uniform application of the adhesive. A competitive differentiator in this class! Pressure sensor instead of bypass!
- >>> Fully equipped with weekly timer, operating hour counter, recipe menu, user management and password control
- >> Temperature reduction can be activated automatically or manually
- Software update via USB interface / recipes and log data can be stored on a USB stick
- PID temperature controller with self-optimisation for sensors PT100 (hourly), Ni120, NTC. As a result, the SM-FlexControl systems are also compatible with the connections of third-party systems.
- Convenient remote control possible via tablet, PC or smartphone possible