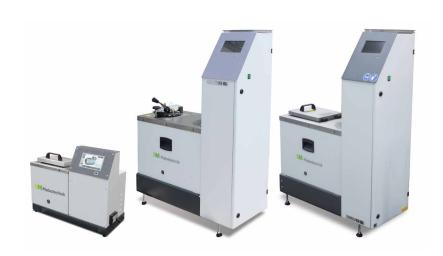

- >>> FlexControl GP07 and GS10 offer you maximum features and flexibility with extremely compact external dimensions. The uniquely convenient operation is additionally enhanced through the optimum arrangement of all service modules.
- Our new 20I FlexControl GS20 adhesive applicator comes in a newly designed control cabinet design with integrated LED signal lights. It features a space-saving design and a large door for the control cabinet for easy accessibility. The 20-litre tank is suitable for processing thermoplastic adhesives such as EVA, PSA, PO in the form of granules, pillows or blocks. It is available with two gear pumps and up to four hose connections.
- >>> The GR08 PUR adhesive applicator is ideal for processing 2kg PUR slugs. It can hold two 2kg slugs and ensures uninterrupted operation during refilling due to the extended tank. Protective gassing by means of an integrated air dryer prevents premature crosslinking in the tank. This unit also features the newly designed control cabinet and can be equipped with up to 2 gear pumps and 4 hose connections.

7l FlexControl GP07 adhesive applicator

201 FlexControl GS20 adhesive applicator

FlexControl GR08 PUR adhesive applicator