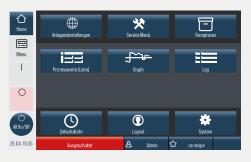

## Highlights

- "FlexControl" by SM the innovative microprocessor control with a colour touch screen for intuitive operation of the new-generation SM adhesive applicators
- "Dosage meter" function automatic speed control based on pre-defined quantity in gr/m² or gr/running metre
- >>> Pressure-controlled system for precise and uniform application of the adhesive. A competitive differentiator in this class! Pressure sensor instead of bypass!
- >>> Fully equipped with weekly timer, operating hour counter, recipe menu, user management and password control
- >> Temperature reduction can be activated automatically or manually
- Software update via USB interface / recipes and log data can be stored on a USB stick
- PID temperature controller with self-optimisation for sensors PT100 (hourly), Ni120, NTC. As a result, the SM-FlexControl systems are also compatible with the connections of third-party systems.
- Convenient remote control possible via tablet, PC or smartphone possible