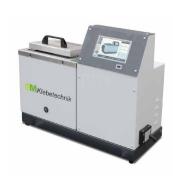

- >>> FlexControl GP07 and GS10 offer you maximum features and flexibility with extremely compact external dimensions. The uniquely convenient operation is additionally enhanced through the optimum arrangement of all service modules.
- Our new 20I FlexControl GS20 adhesive applicator comes in a newly designed control cabinet design with integrated LED signal lights. It features a space-saving design and a large door for the control cabinet for easy accessibility. The 20-litre tank is suitable for processing thermoplastic adhesives such as EVA, PSA, PO in the form of granules, pillows or blocks. It is available with two gear pumps and up to four hose connections.
- >>> The GR08 PUR adhesive applicator is ideal for processing 2kg PUR slugs. It can hold two 2kg slugs and ensures uninterrupted operation during refilling due to the extended tank. Protective gassing by means of an integrated air dryer prevents premature crosslinking in the tank. This unit also features the newly designed control cabinet and can be equipped with up to 2 gear pumps and 4 hose connections.

7l FlexControl GP07 adhesive applicator

201 FlexControl GS20 adhesive applicator

FlexControl GR08 PUR adhesive applicator