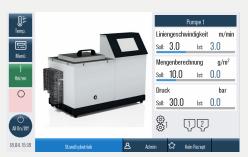

## Intuitive operation via colour touch screen

Intelligent and convenient: The high-contrast colour touch screen permits intuitive operation.

## Highlights

- "FlexControl" by SM the innovative microprocessor control with a colour touch screen for intuitive operation of the new-generation SM adhesive applicators
- "Dosage meter" function automatic speed control based on pre-defined quantity in gr/m² or gr/running metre
- >>> Pressure-controlled system for precise and uniform application of the adhesive. A competitive differentiator in this class! Pressure sensor instead of bypass!
- >>> Fully equipped with weekly timer, operating hour counter, recipe menu, user management and password control
- >> Temperature reduction can be activated automatically or manually
- Software update via USB interface / recipes and log data can be stored on a USB stick
- PID temperature controller with self-optimisation for sensors PT100 (hourly), Ni120, NTC. As a result, the SM-FlexControl systems are also compatible with the connections of third-party systems.
- Convenient remote control possible via tablet, PC or smartphone possible