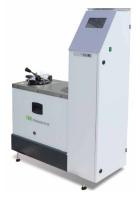

- >>> FlexControl GP07 and GS10 offer you maximum features and flexibility with extremely compact external dimensions. The uniquely convenient operation is additionally enhanced through the optimum arrangement of all service modules.
- Our new 20I FlexControl GS20 adhesive applicator comes in a newly designed control cabinet design with integrated LED signal lights. It features a space-saving design and a large door for the control cabinet for easy accessibility. The 20-litre tank is suitable for processing thermoplastic adhesives such as EVA, PSA, PO in the form of granules, pillows or blocks. It is available with two gear pumps and up to four hose connections.
- >>> The GR08 PUR adhesive applicator is ideal for processing 2kg PUR slugs. It can hold two 2kg slugs and ensures uninterrupted operation during refilling due to the extended tank. Protective gassing by means of an integrated air dryer prevents premature crosslinking in the tank. This unit also features the newly designed control cabinet and can be equipped with up to 2 gear pumps and 4 hose connections.

7l FlexControl GP07 adhesive applicator

201 FlexControl GS20 adhesive applicator

FlexControl GR08 PUR adhesive applicator