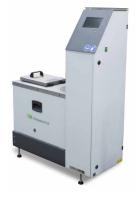

- >>> FlexControl GP07 and GS10 offer you maximum features and flexibility with extremely compact external dimensions. The uniquely convenient operation is additionally enhanced through the optimum arrangement of all service modules.
- Our new 20I FlexControl GS20 adhesive applicator comes in a newly designed control cabinet design with integrated LED signal lights. It features a space-saving design and a large door for the control cabinet for easy accessibility. The 20-litre tank is suitable for processing thermoplastic adhesives such as EVA, PSA, PO in the form of granules, pillows or blocks. It is available with two gear pumps and up to four hose connections.
- >>> The GR08 PUR adhesive applicator is ideal for processing 2kg PUR slugs. It can hold two 2kg slugs and ensures uninterrupted operation during refilling due to the extended tank. Protective gassing by means of an integrated air dryer prevents premature crosslinking in the tank. This unit also features the newly designed control cabinet and can be equipped with up to 2 gear pumps and 4 hose connections.

7l FlexControl GP07 adhesive applicator

201 FlexControl GS20 adhesive applicator

FlexControl GR08 PUR adhesive applicator